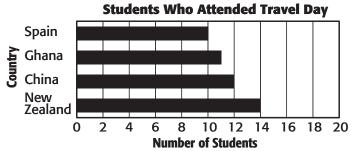

- **2.** How many students attended the China Travel Day?
- **4.** How many more students attended the New Zealand Travel Day than the Spain Travel Day?

For exercises 2–5, refer to the graph below.

3SDAP1.3, 3MR2.3

- **3.** How many students attended the Ghana Travel Day?
- **5.** How many students attended the Travel Day?