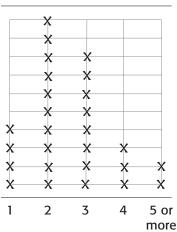

## For Exercises 2-4, refer to the line plots that shows the number of states students have visited.

**2.** How many states have most students visited?

**4.** How many students participated in this survey?

How Many States Have You Visited?